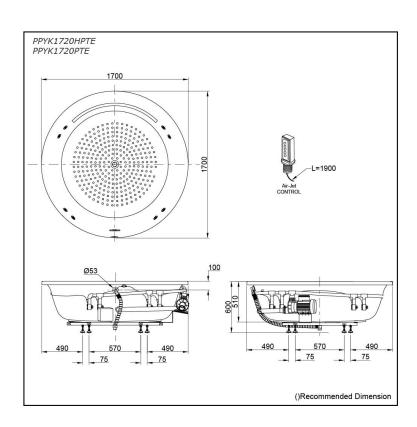

### PPYK1720HPTE PPYK1720PTE

## Specifications 5 4 1

1700W x 1700D x 600H mm Size:

Material: "Pearl" Acrylic (Artificial

Marble)

**Actual Capacity:** 452L Whirlpool Massage Type: Pop-up Waste: Included

(Metal Waste Fitting)

# Parts description

Fittings is not included.

- PPYK1720HPTE
  - "Pearl" Acrylic Artificial Marble Non-Apron Bathtub (w/ Hand Grip, w/ Whirlpool)
- PPYK1720PTE
  - "Pearl" Acrylic Artificial Marble Non-Apron Bathtub (w/o Hand Grip, w/ Whirlpool)