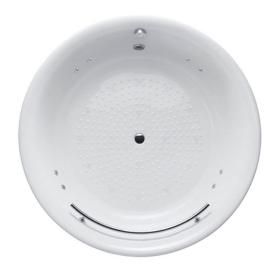

#### PEARL ACRYLIC Non-Apron Bathtub

## eatures

- Colored Isinglass coating, creating various shine of Pearl luster effect (except white color)
- Slip-resistant surface
- Surging massage whirlpool, more comfortable
- Handgrips on both sides, considerate and

Pearl White #P