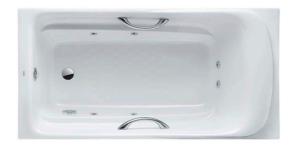

#### PEARL ACRYLIC Non-Apron Bathtub

## **a**eatures

- Colored Isinglass coating, creating various shine of Pearl luster effect (except white color)
- Slip-resistant surface
- Whirlpool massage body gently and passionately
- Handgrips on both sides, considerate and delicate

## Specifications

Size: 1700W x 800D x 620H mm Material: "Pearl" Acrylic (Artificial

Marble)

Actual Capacity: 256L

Massage Type: Whirlpool

Pop-up Waste: Included

(Metal Waste Fitting)