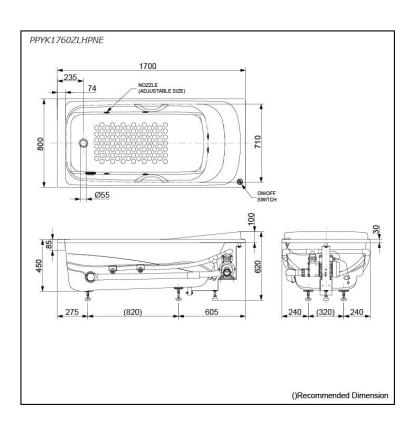

### PPYK1760ZLHPNE

## Specifications

Size: 1700W x 800D x 620H mm Material: "Pearl" Acrylic (Artificial

Marble)

Actual Capacity: 256L

Massage Type: Whirlpool

Pop-up Waste: Included

(Metal Waste Fitting)

# Parts description

Fittings is not included.

PPYK1760ZLHPNE
 "Pearl" Acrylic Artificial Marble Non-Apron Bathtub (w/ Hand Grip, w/ Whirlpool) (L-type)

Pearl Acrylic (#P)