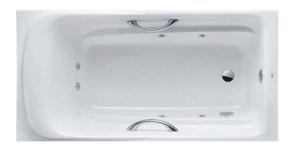

#### PEARL ACRYLIC Non-Apron Bathtub

### **a**eatures

- Colored Isinglass coating, creating various shine of Pearl luster effect (except white color)
- Slip-resistant surface
- Whirlpool massage body gently and passionately
- Handgrips on both sides, considerate and delicate

## **S**pecifications

Size: 1700W x 800D x 620H mm Material: "Pearl" Acrylic (Artificial

Marble)

Actual Capacity: 256L

Massage Type: Whirlpool

Pop-up Waste: Included

(Metal Waste Fitting)