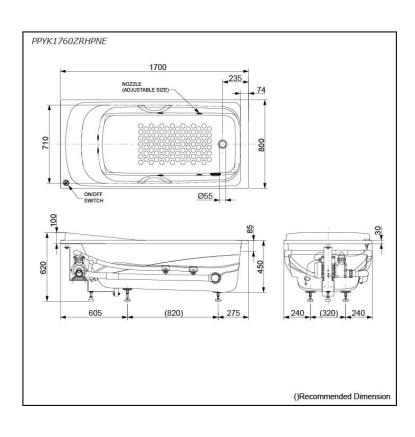

### PPYK1760ZRHPNE

## **S**pecifications

Size: 1700W x 800D x 620H mm Material: "Pearl" Acrylic (Artificial

Marble)

Actual Capacity: 256L

Massage Type: Whirlpool

Pop-up Waste: Included

(Metal Waste Fitting)

# Parts description

Fittings is not included.

PPYK1760ZRHPNE
 "Pearl" Acrylic Artificial Marble Non-Apron Bathtub (w/ Hand Grip, w/ Whirlpool) (R-type)

Pearl Acrylic (#P)