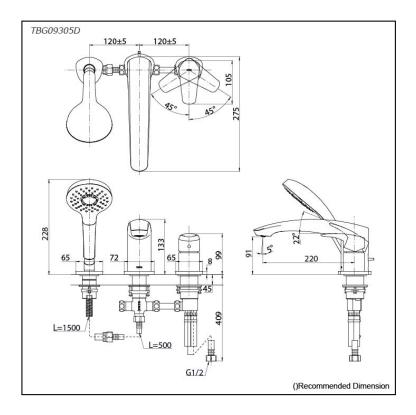

## TBG09305D

GM Series Bath & Shower Set (3-Holes)

## Parts description

 TBG09305D Bath & Shower Set (3-Holes)