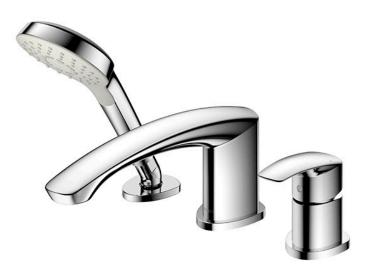

## TBG09305D

GM Series Bath & Shower Set (3-Holes)

## **F**eatures

- Bold parallel arches and reflective curves in an assertive design
- A majestic dignity of outstanding architecture - the arch of its spout and columnar body imposing a further accentuated presence that highlights it edges
- Easy Installation and Usage
- Long lasting, COMFORT GLIDE mechanism for a smooth operation
- 1 mode function hand shower (COMFORT WAVE)

## Parts description

 TBG09305D Bath & Shower Set (3-Holes)