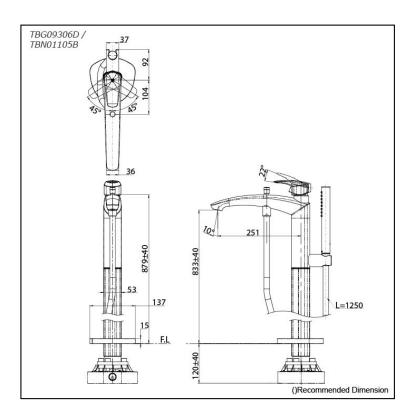

### TBG09306D / TBN01105B

## Specifications 5 4 1

Finish: Chrome Material: Brass

Water Pressure: 0.05MPa~1.0MPa

# Parts description

TBG09306D

Floor-standing Bath & Shower Set

TBN01105B
Floor-standing Bath Filler Base