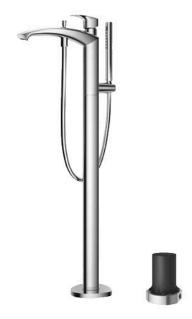

### GM Series Floor Standing Bath & Shower Set

# Parts description

TBG09306D

Floor-standing Bath & Shower Set

TBN01105B
Floor-standing Bath Filler Base