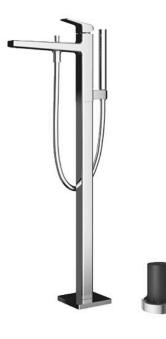

#### GB Series Floor Standing Bath & Shower Set

## TBG10306D / TBN01105B

## Parts description

- TBG10306D Floor-standing Bath & Shower Set
- TBN01105B Floor-standing Bath Filler Base