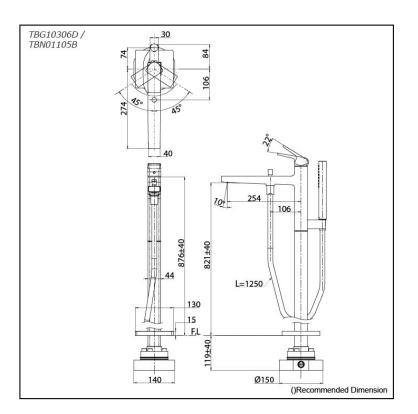

## TBG10306D / TBN01105B

## **S**pecifications

| Finish:         | Chrome         |
|-----------------|----------------|
| Material:       | Brass          |
| Water Pressure: | 0.05MPa~1.0MPa |