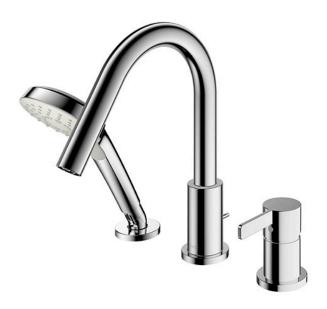

## **TOTO** SHOWER FITTINGS

GF Series Bath & Shower Set (3-Holes)

- Refined cylinder with fine finished inspire a high-end luxury feel
- Delicate workmanship develop a hairline and polished finish that generates a rich contrast in textures that provide delightful feel to the touch
- Easy Installation and Usage
- Long lasting, COMFORT GLIDE mechanism for a smooth operation
- 1 mode function hand shower (COMFORT WAVE)

## Parts description

**TBG11305D**Bath & Shower Set (3-Holes)