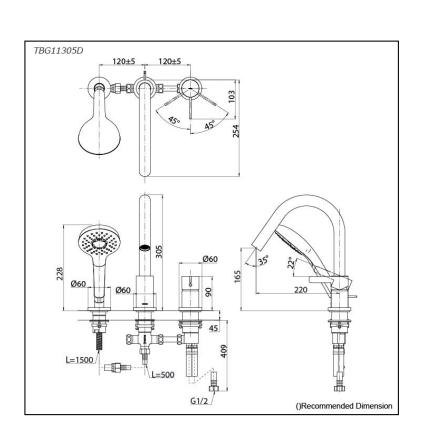

## **TOTO** SHOWER FITTINGS

GF Series Bath & Shower Set (3-Holes)





- Refined cylinder with fine finished inspire a high-end luxury feel
- Delicate workmanship develop a hairline and polished finish that generates a rich contrast in textures that provide delightful feel to the touch
- Easy Installation and Usage
- Long lasting, COMFORT GLIDE mechanism for a smooth operation
- 1 mode function hand shower (COMFORT WAVE)

## **S**pecifications

Finish: Chrome Material: **Brass** 

Water Pressure: 0.05MPa~1.0MPa

## Parts description

**TBG11305D**Bath & Shower Set (3-Holes)

## Certifications