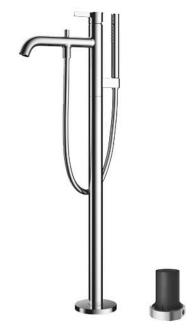

#### GF Series Floor Standing Bath & Shower Set

# Parts description

- TBG11306D
   Floor-standing Bath & Shower Set
- TBN01105B
   Floor-standing Bath Filler Base