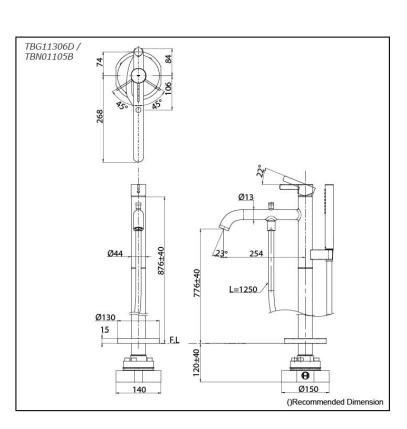

## TBG11306D / TBN01105B

# **S**pecifications

Finish: Chrome Material: Brass

Water Pressure: 0.05MPa~1.0MPa

# Parts description

- TBG11306D
   Floor-standing Bath & Shower Set
- TBN01105B
   Floor-standing Bath Filler Base