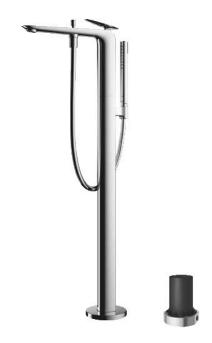

### ZA Series Floor Standing Bath & Shower Set

## Parts description

- TBP03301D Floor-Standing Bath & Shower Set
- TBN01105B Floor-Standing Bath Filler Base