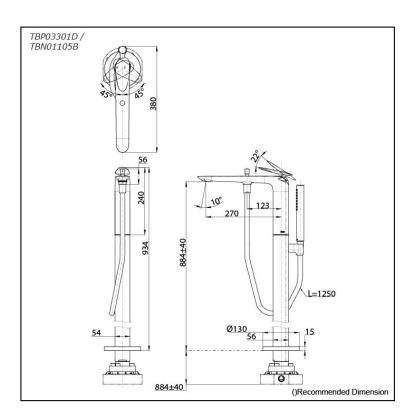

# TBP03301D / TBN01105B

## Parts description

- TBP03301D Floor-Standing Bath & Shower Set
- TBN01105B Floor-Standing Bath Filler Base