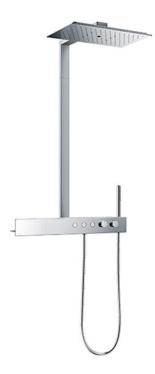

## Z Shower Series Thermostat Shower Column (2 mode) (w/ Hand Shower) (w/o Spout)

# **TBW08407D**

# eatures

- A new style that fuse both bold design and advance technology (COMFORT WAVE, WARM SPA)
- A higher-dimension integration of design • and technology. Bold linear shapes that make hairline accents shine, artfully arranged control with precision details that provides a richer shower experience
- 2 types of Shower variation (Overhead / Hand)
- Thermostat Controller

# Parts description

TBW08407D Thermostat Shower Column (2 mode) (w/ Hand Shower) (w/o spout)

Colors White