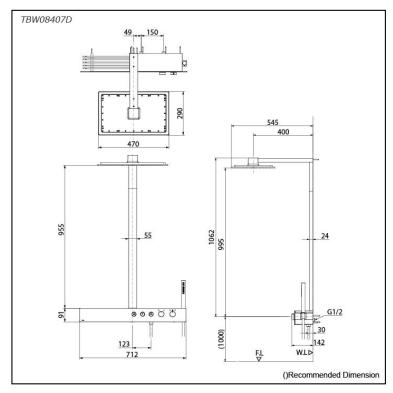

# **TBW08407D**

#### S pecifications

| Finish:                   | Chrome         |
|---------------------------|----------------|
| Material:                 | Brass          |
| Water Pressure:           | 0.15MPa~1.0MPa |
| Dimension<br>Shower Head: | 470W x 290D mm |
| Shape<br>Shower Head :    | Rectangular    |