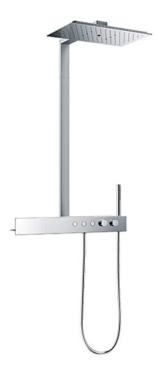

### Z Shower Series Thermostat Shower Column (2 mode) (w/ Hand Shower) (w/o Spout)

# eatures

- A new style that fuse both bold design and advance technology (COMFORT WAVE, WARM SPA)
- A higher-dimension integration of design • and technology. Bold linear shapes that make hairline accents shine, artfully arranged control with precision details that provides a richer shower experience
- 2 types of Shower variation (Overhead / Hand)
- Thermostat Controller

## Parts description

TBW08408D Thermostat Shower Column (2 mode) (w/ Hand Shower) (w/o spout)

Colors

Black - Shelf