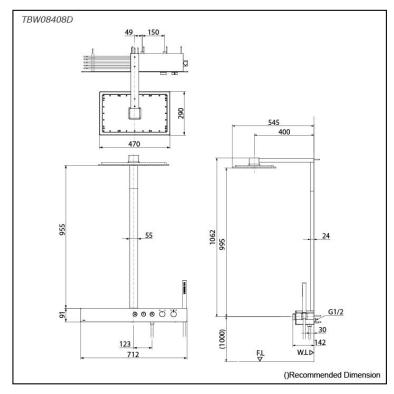

# **TBW08408D**

#### S pecifications

| Finish:                   | Chrome         |
|---------------------------|----------------|
| Material:                 | Brass          |
| Water Pressure:           | 0.15MPa~1.0MPa |
| Dimension<br>Shower Head: | 470W x 290D mm |
| Shape<br>Shower Head :    | Rectangular    |