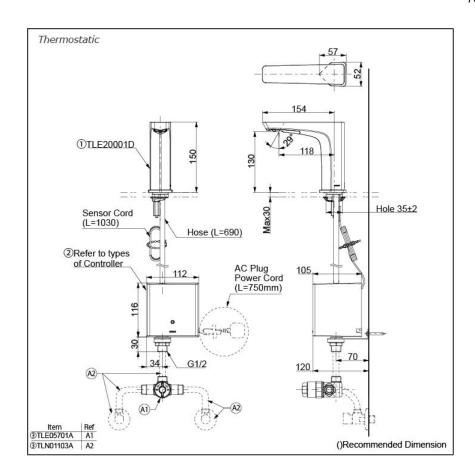

## Parts description

Single Supply Combination

- **AC Controller** 

  - 1. TLE20001D (Deck-mounted) 2. TLE01501H (AC Operated BF Plug) 3. *TLN01102A* (Stop Valve Set)\*
- **Self Powered Controller** 

  - 1. TLE20001D (Deck-mounted) 2. TLE03501H (Self Powered) 3. TLN01102A (Stop Valve Set)\*
- Battery Operated Controller
  - 1. TLE20001D (Deck-mounted) 2. TLE04501H (Battery Operated) 3. TLN01102A (Stop Valve Set)\*

#### **NOTE**

\*For Thermostatic Please purchase TLE05701A (Thermostat) and TLN01103A (Stop Valve Set) instead