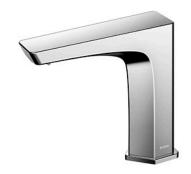

#### **GE Series** Touchless Faucet Deck Mounted

### eatures

- Hands-free usage increases hygiene
- Sensor positioned underneath the spout head for more accurate user detection
- SELF POWER Technology: Self-generated power saves electricity (Controller: TLE03501H)
- WATER SAVING
- ECO CAP Technology: TOTO aerated bubble technology adds air to the water to achieve full water jet

# Specifications 5

Flow Rate: 1.3L/min

Water Pressure: 0.05MPa ~ 0.75MPa Nickel Chrome