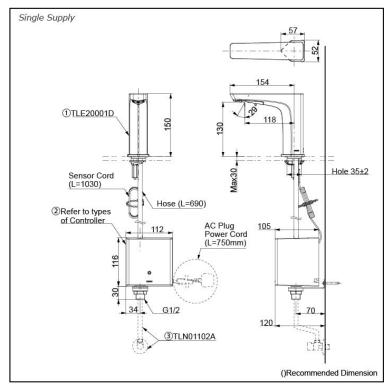

## Parts description

Single Supply Combination

- **AC Controller** 

  - 1. TLE20001D (Deck-mounted) 2. TLE01501H (AC Operated BF Plug) 3. *TLN01102A* (Stop Valve Set)\*
- **Self Powered Controller** 

  - 1. TLE20001D (Deck-mounted) 2. TLE03501H (Self Powered) 3. TLN01102A (Stop Valve Set)\*
- Battery Operated Controller
  - 1. TLE20001D (Deck-mounted) 2. TLE04501H (Battery Operated) 3. TLN01102A (Stop Valve Set)\*