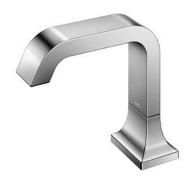

### GC Series Touchless Faucet Deck Mounted

### eatures

- Hands-free usage increases hygiene
- Sensor positioned underneath the spout head for more accurate user detection
- SELF POWER Technology: Self-generated power saves electricity (Controller: TLE03501H)
- WATER SAVING
- SOFT FLOW Technology: Translucent streams of water touch the skin gently provides a soft, lustrous and enriching experience with minimal splashing.

# **S**pecifications

Flow Rate: 1.3L/min

Water Pressure: 0.05MPa ~ 0.75MPa Nickel Chrome