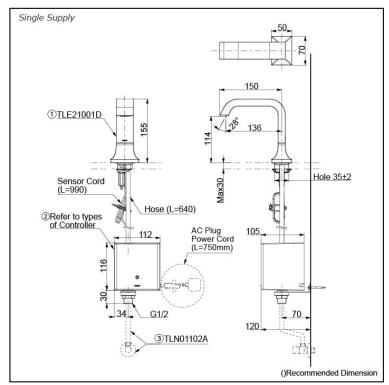

## Parts description

Single Supply Combination

- AC Controller

  - 1. TLE21001D (Deck-mounted)
    2. TLE01501H (AC Operated BF Plug)
    3. TLN01102A (Stop Valve Set)\*
- **Self Powered Controller** 

  - 1. TLE21001D (Deck-mounted)
    2. TLE03501H (Self Powered)
    3. TLN01102A (Stop Valve Set)\*
- Battery Operated Controller
  1. TLE21001D (Deck-mounted)
  2. TLE04501H (Battery Operated)
  - 3. TLN01102A (Stop Valve Set)\*