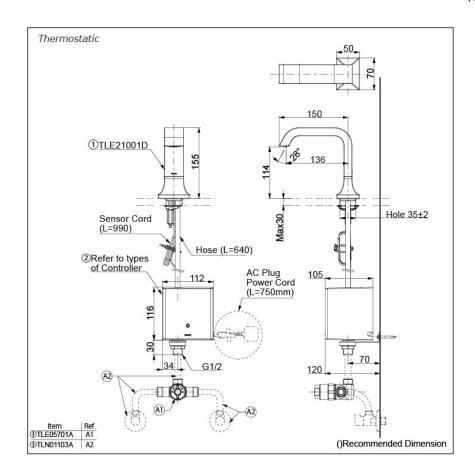

## Parts description

Single Supply Combination

- AC Controller

  - 1. TLE21001D (Deck-mounted)
    2. TLE01501H (AC Operated BF Plug)
    3. TLN01102A (Stop Valve Set)\*
- **Self Powered Controller** 

  - 1. TLE21001D (Deck-mounted)
    2. TLE03501H (Self Powered)
    3. TLN01102A (Stop Valve Set)\*
- Battery Operated Controller
  1. TLE21001D (Deck-mounted)
  2. TLE04501H (Battery Operated)
  - 3. TLN01102A (Stop Valve Set)\*

#### **NOTE**

\*For Thermostatic Please purchase TLE05701A (Thermostat) and TLN01103A (Stop Valve Set) instead