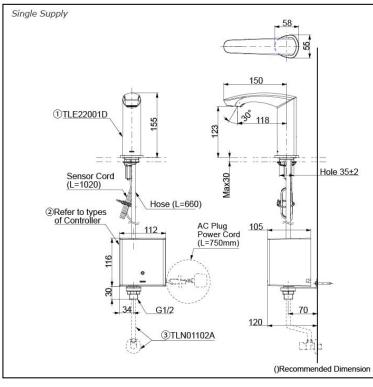

### Parts description

#### Single Supply Combination

- AC Controller •
  - 1. TLE22001D (Deck-mounted) 2. TLE01501H (AC Operated BF Plug) 3. *TLN01102A (Stop Valve Set)\**
- Self Powered Controller 1. TLE22001D (Deck-mounted) 2. TLE03501H (Self Powered) 3. TLN01102A (Stop Valve Set)\*
- **Battery Operated Controller** 1. TLE22001D (Deck-mounted) 2. TLE04501H (Battery Operated) 3. *TLN01102A* (Stop Valve Set)\*