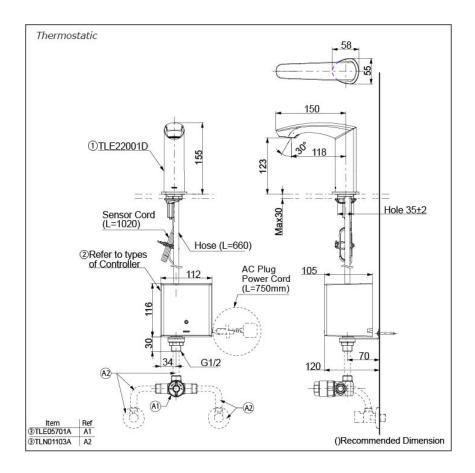

### Parts description

#### NOTE

.

\*For Thermostatic Please purchase TLE05701A (Thermostat) and TLN01103A (Stop Valve Set) instead 0