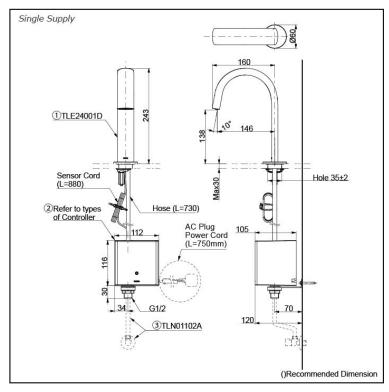

## arts description

Single Supply Combination

- **AC Controller** 

  - 1. TLE24001D (Deck-mounted)
    2. TLE01501H (AC Operated BF Plug)
    3. TLN01102A (Stop Valve Set)\*
- **Self Powered Controller** 
  - 1. TLE24001D (Deck-mounted)
    2. TLE03501H (Self Powered)
    3. TLN01102A (Stop Valve Set)\*
- Battery Operated Controller
  1. TLE24001D (Deck-mounted)
  2. TLE04501H (Battery Operated)
  - 3. TLN01102A (Stop Valve Set)\*