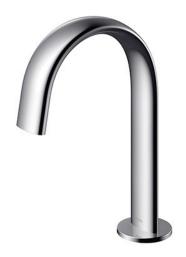

### Touchless Faucet Deck Mounted

### eatures

- Hands-free usage increases hygiene
- Sensor positioned underneath the spout head for more accurate user detection
- SELF POWER Technology: Self-generated power saves electricity (Controller: TLE03501H)
- WATER SAVING
- SOFT FLOW Technology: Translucent streams of water touch the skin gently provides a soft, lustrous and enriching experience with minimal splashing.

# Specifications 5 4 1

Flow Rate: 1.3L/min

Water Pressure: 0.05MPa ~ 0.75MPa Nickel Chrome