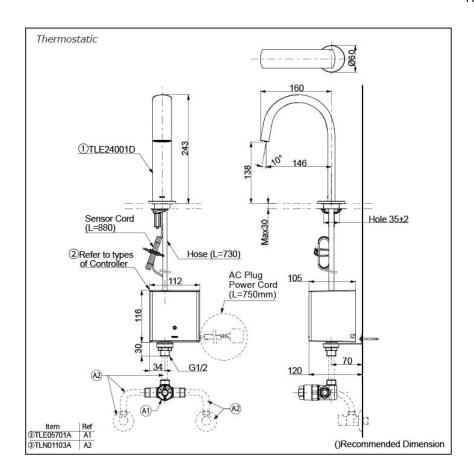

## arts description

Single Supply Combination

- **AC Controller** 

  - 1. TLE24001D (Deck-mounted)
    2. TLE01501H (AC Operated BF Plug)
    3. TLN01102A (Stop Valve Set)\*
- **Self Powered Controller** 
  - 1. TLE24001D (Deck-mounted)
    2. TLE03501H (Self Powered)
    3. TLN01102A (Stop Valve Set)\*
- Battery Operated Controller
  1. TLE24001D (Deck-mounted)
  2. TLE04501H (Battery Operated)
  - 3. TLN01102A (Stop Valve Set)\*

#### **NOTE**

\*For Thermostatic Please purchase TLE05701A (Thermostat) and TLN01103A (Stop Valve Set) instead