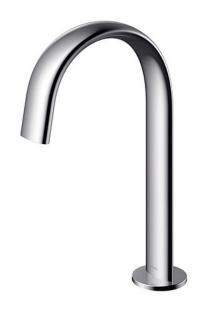

Touchless Faucet Deck Mounted (Semi-tall Vessel)

### eatures

- Hands-free usage increases hygiene
- Sensor positioned underneath the spout head for more accurate user detection
- SELF POWER Technology: Self-generated power saves electricity (Controller: TLE03501H)
- WATER SAVING
- SOFT FLOW Technology: Translucent streams of water touch the skin gently provides a soft, lustrous and enriching experience with minimal splashing.

# **S**pecifications

Flow Rate: 1.3L/min

Water Pressure: 0.05MPa ~ 0.75MPa Nickel Chrome