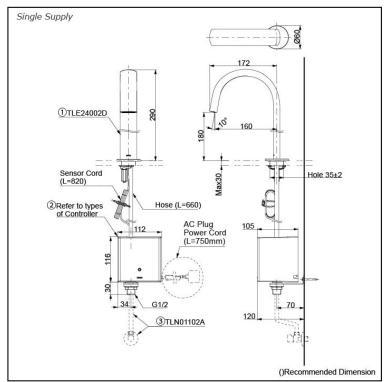

## Parts description

Single Supply Combination

- AC Controller

  - 1. TLE24002D (Deck-mounted) 2. TLE01501H (AC Operated BF Plug) 3. *TLN01102A* (Stop Valve Set)\*
- **Self Powered Controller** 

  - 1. TLE24002D (Deck-mounted) 2. TLE03501H (Self Powered) 3. TLN01102A (Stop Valve Set)\*
- Battery Operated Controller
  1. TLE24002D (Deck-mounted)
  2. TLE04501H (Battery Operated)
  - 3. TLN01102A (Stop Valve Set)\*