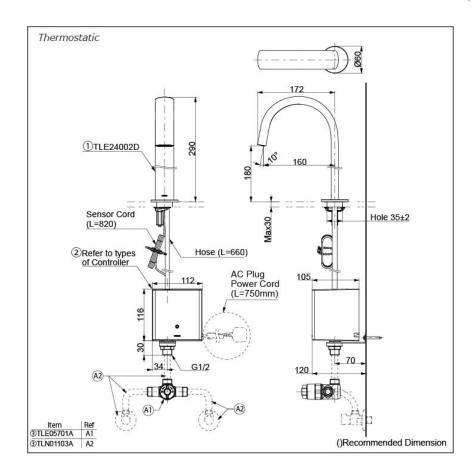

## Parts description

Single Supply Combination

- AC Controller

  - 1. TLE24002D (Deck-mounted) 2. TLE01501H (AC Operated BF Plug) 3. *TLN01102A* (Stop Valve Set)\*
- **Self Powered Controller** 

  - 1. TLE24002D (Deck-mounted) 2. TLE03501H (Self Powered) 3. TLN01102A (Stop Valve Set)\*
- Battery Operated Controller
  1. TLE24002D (Deck-mounted)
  2. TLE04501H (Battery Operated)
  - 3. TLN01102A (Stop Valve Set)\*

#### **NOTE**

\*For Thermostatic Please purchase TLE05701A (Thermostat) and TLN01103A (Stop Valve Set) instead