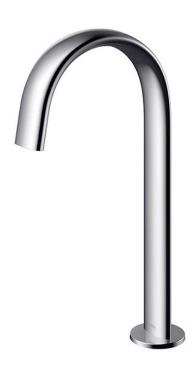

## **TLE24003D**

Touchless Faucet Deck Mounted (Tall Vessel)

### eatures

- Hands-free usage increases hygiene
- Sensor positioned underneath the spout head for more accurate user detection
- SELF POWER Technology: Self-generated power saves electricity (Controller: TLE03501H)
- WATER SAVING .
- SOFT FLOW Technology: Translucent streams of water touch the skin gently provides a soft, lustrous and enriching experience with minimal splashing.

### **S**pecifications

| Flow Rate:      | 1.3L/min          |
|-----------------|-------------------|
| Water Pressure: | 0.05MPa ~ 0.75MPa |
| Finish:         | Nickel Chrome     |