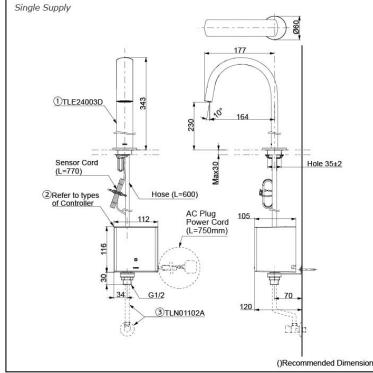

# Parts description

#### Single Supply Combination

- AC Controller
  - 1. TLE24003D (Deck-mounted) 2. TLE01501H (AC Operated BF Plug) 3. *TLN01102A (Stop Valve Set)*\*
- Self Powered Controller 1. TLE24003D (Deck-mounted) 2. TLE03501H (Self Powered) 3. *TLN01102A (Stop Valve Set)*\*
- Battery Operated Controller 1. TLE24003D (Deck-mounted) 2. TLE04501H (Battery Operated) 3. TLN01102A (Stop Valve Set)\*

#### NOTE

0 \*For Thermostatic Please purchase TLE05701A (Thermostat) and TLN01103A (Stop Valve Set) instead