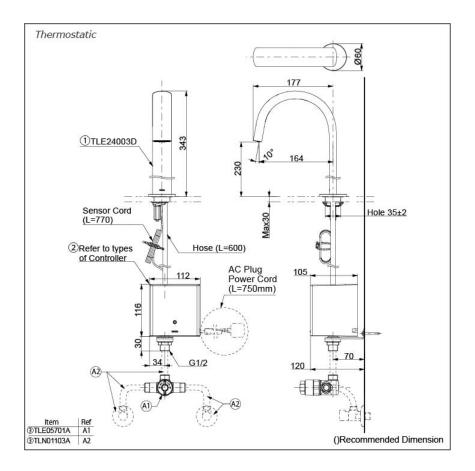

# Parts description

#### Single Supply Combination

- AC Controller
  - 1. TLE24003D (Deck-mounted) 2. TLE01501H (AC Operated BF Plug) 3. *TLN01102A (Stop Valve Set)*\*
- Self Powered Controller 1. TLE24003D (Deck-mounted) 2. TLE03501H (Self Powered) 3. *TLN01102A (Stop Valve Set)*\*
- Battery Operated Controller 1. TLE24003D (Deck-mounted) 2. TLE04501H (Battery Operated) 3. TLN01102A (Stop Valve Set)\*

#### NOTE

0 \*For Thermostatic Please purchase TLE05701A (Thermostat) and TLN01103A (Stop Valve Set) instead