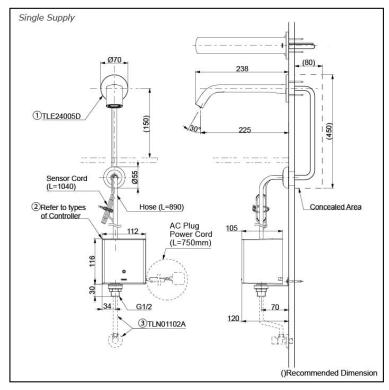

# arts description

Single Supply Combination

- **AC Controller** 
  - 1. TLE24005D (Deck-mounted)
  - 2. TLE01501H (AC Operated BF Plug)
    3. TLN01102A (Stop Valve Set)\*
- **Self Powered Controller** 

  - 1. TLE24005D (Deck-mounted)
    2. TLE03501H (Self Powered)
    3. TLN01102A (Stop Valve Set)\*
- Battery Operated Controller
  1. TLE24005D (Deck-mounted)
  2. TLE04501H (Battery Operated)
  - 3. TLN01102A (Stop Valve Set)\*

#### **NOTE**

\*For Thermostatic Please purchase TLE05701A (Thermostat) and TLN01103A (Stop Valve Set) instead