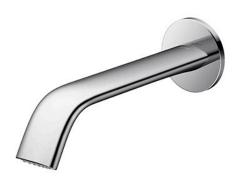

### Touchless Faucet Wall Mounted

### eatures

- Hands-free usage increases hygiene
- Sensor positioned underneath the spout head for more accurate user detection
- SELF POWER Technology: Self-generated power saves electricity (Controller: TLE03501H)
- WATER SAVING
- SOFT FLOW Technology: Translucent streams of water touch the skin gently provides a soft, lustrous and enriching experience with minimal splashing.

# Specifications 5 |

Flow Rate: 1.3L/min

Water Pressure: 0.05MPa ~ 0.75MPa Nickel Chrome