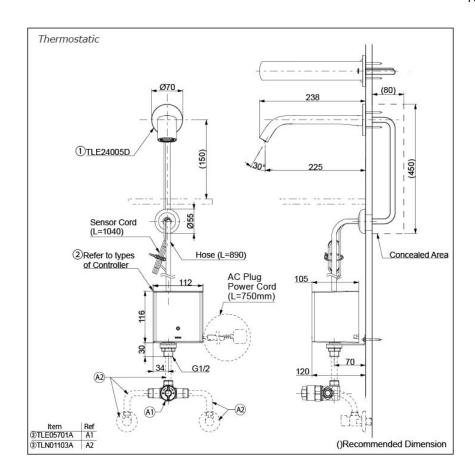

#### **NOTE**

\*For Thermostatic Please purchase TLE05701A (Thermostat) and TLN01103A (Stop Valve Set) instead