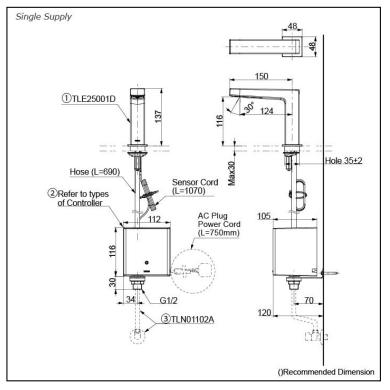

### Parts description

#### Single Supply Combination

- AC Controller 1. TLE25001D (Deck-mounted) 2. TLE01501H (AC Operated - BF Plug) 3. *TLN01102A (Stop Valve Set)\**
- Self Powered Controller 1. TLE25001D (Deck-mounted) 2. TLE03501H (Self Powered) 3. *TLN01102A (Stop Valve Set)*\*
- Battery Operated Controller 1. TLE25001D (Deck-mounted) 2. TLE04501H (Battery Operated) 3. *TLN01102A* (Stop Valve Set)\* •

#### NOTE

\*For Thermostatic Please purchase TLE05701A (Thermostat) and TLN01103A (Stop Valve Set) instead 0