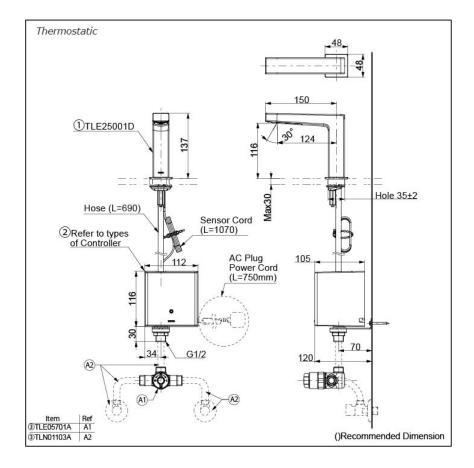

### Parts description

#### NOTE

\*For Thermostatic Please purchase TLE05701A (Thermostat) and TLN01103A (Stop Valve Set) instead 0