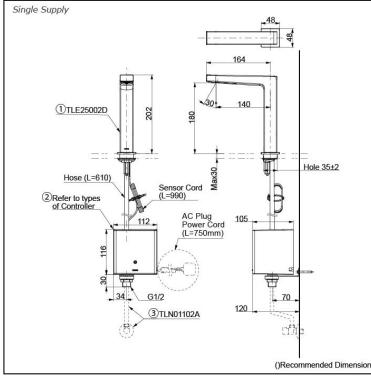

## Parts description

#### Single Supply Combination

- AC Controller
  - 1. TLE25002D (Deck-mounted) 2. TLE01501H (AC Operated - BF Plug) 3. *TLN01102A (Stop Valve Set)*\*
  - Self Powered Controller
  - 1. TLE25002D (Deck-mounted) 2. TLE03501H (Self Powered) 3. *TLN01102A* (Stop Valve Set)\*
- Battery Operated Controller

   TLE25002D (Deck-mounted)
   TLE04501H (Battery Operated)
   TLN01102A (Stop Valve Set)\*