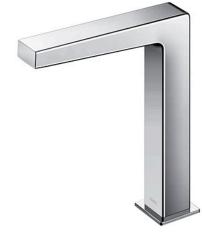

# TLE25002D

Touchless Faucet Deck Mounted (Semi-tall Vessel)

- Hands-free usage increases hygiene
- Sensor positioned underneath the spout head for more accurate user detection
- SELF POWER Technology: Self-generated power saves electricity (Controller: TLE03501H)
- WATER SAVING
- ECO CAP Technology: TOTO aerated bubble technology adds air to the water to achieve full water jet