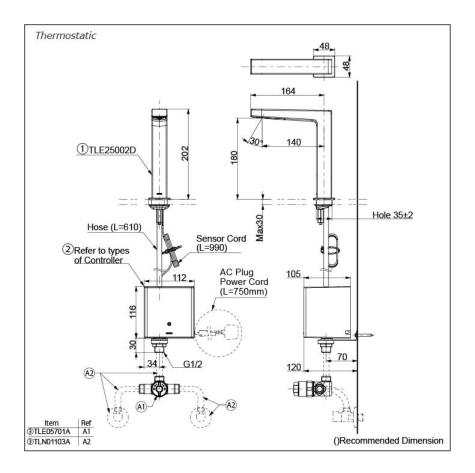

## Parts description

#### NOTE

.

 \*For Thermostatic Please purchase TLE05701A (Thermostat) and TLN01103A (Stop Valve Set) instead