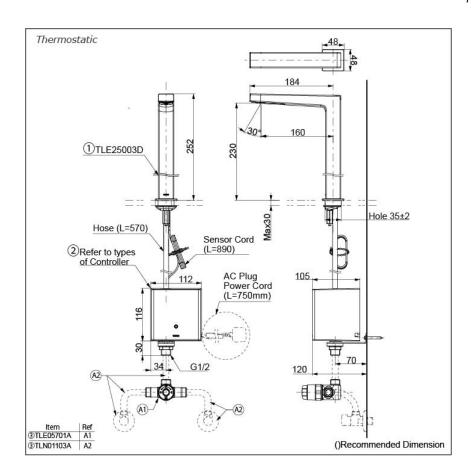

## Parts description

Single Supply Combination

- **AC Controller** 

  - 1. TLE25003D (Deck-mounted) 2. TLE01501H (AC Operated BF Plug) 3. *TLN01102A* (Stop Valve Set)\*
- **Self Powered Controller** 
  - 1. TLE25003D (Deck-mounted) 2. TLE03501H (Self Powered) 3. TLN01102A (Stop Valve Set)\*
- **Battery Operated Controller** 
  - 1. TLE25003D (Deck-mounted) 2. TLE04501H (Battery Operated) 3. TLN01102A (Stop Valve Set)\*

#### **NOTE**

\*For Thermostatic Please purchase TLE05701A (Thermostat) and TLN01103A (Stop Valve Set) instead