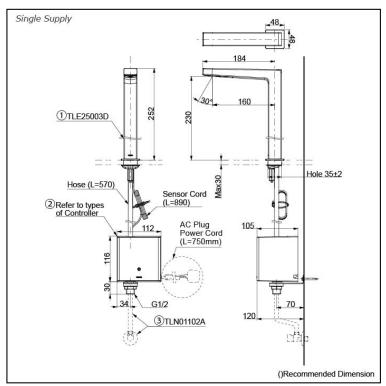

## Parts description

Single Supply Combination

- **AC Controller** 

  - 1. TLE25003D (Deck-mounted) 2. TLE01501H (AC Operated BF Plug) 3. *TLN01102A* (Stop Valve Set)\*
- **Self Powered Controller** 
  - 1. TLE25003D (Deck-mounted) 2. TLE03501H (Self Powered) 3. TLN01102A (Stop Valve Set)\*
- **Battery Operated Controller** 
  - 1. TLE25003D (Deck-mounted) 2. TLE04501H (Battery Operated) 3. TLN01102A (Stop Valve Set)\*