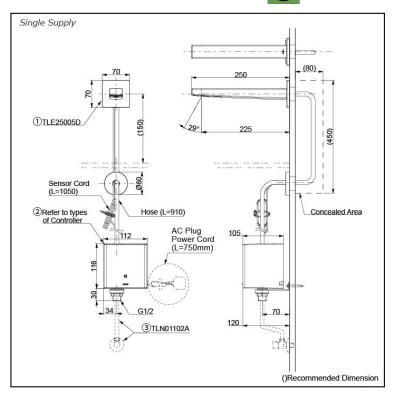

## Parts description

#### Single Supply Combination

- AC Controller
   1. TLE25005D (Deck-mounted)
   2. TLE01501H (AC Operated BF Plug)
   3. TLN01102A (Stop Valve Set)\*
- Self Powered Controller 1. TLE25005D (Deck-mounted) 2. TLE03501H (Self Powered) 3. TLN01102A (Stop Valve Set)\*
- Battery Operated Controller

   TLE25005D (Deck-mounted)
   TLE04501H (Battery Operated)
   TLN01102A (Stop Valve Set)\*

#### NOTE

 \*For Thermostatic Please purchase TLE05701A (Thermostat) and TLN01103A (Stop Valve Set) instead