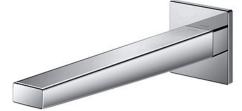

## TOTO TOUCHLESS FAUCET

#### Touchless Faucet Wall Mounted

## TLE25005D

## Features

- Hands-free usage increases hygiene
- Sensor positioned underneath the spout head for more accurate user detection
- SELF POWER Technology: Self-generated power saves electricity (Controller: TLE03501H)
- WATER SAVING
- ECO CAP Technology: TOTO aerated bubble technology adds air to the water to achieve full water jet

## **S**pecifications

| Flow Rate:      | 1.3L/min          |
|-----------------|-------------------|
| Water Pressure: | 0.05MPa ~ 0.75MPa |
| Finish:         | Nickel Chrome     |