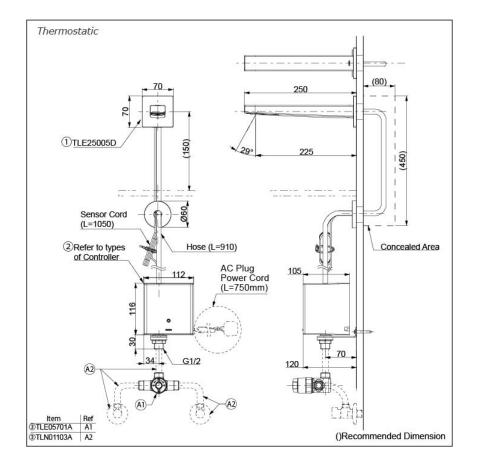

#### NOTE

 \*For Thermostatic Please purchase TLE05701A (Thermostat) and TLN01103A (Stop Valve Set) instead