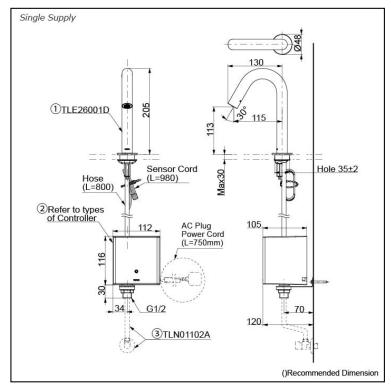

# Parts description

Single Supply Combination

- **AC Controller** 

  - 1. TLE26001D (Deck-mounted) 2. TLE01501H (AC Operated BF Plug) 3. *TLN01102A* (Stop Valve Set)\*
- **Self Powered Controller** 

  - 1. TLE26001D (Deck-mounted)
    2. TLE03501H (Self Powered)
    3. TLN01102A (Stop Valve Set)\*
- Battery Operated Controller
  1. TLE26001D (Deck-mounted)
  2. TLE04501H (Battery Operated)
  3. TLN01102A (Stop Valve Set)\*
- **NOTE**
- \*For Thermostatic Please purchase TLE05701A (Thermostat) and TLN01103A (Stop Valve Set) instead