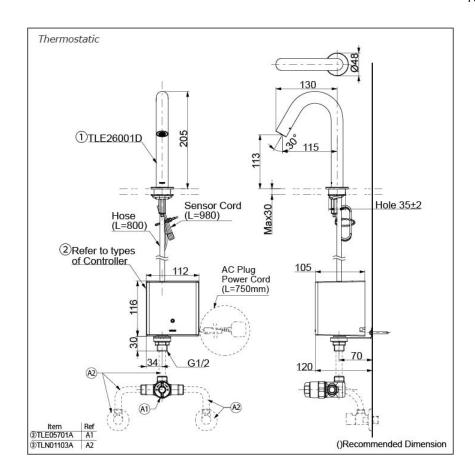

# Parts description

Single Supply Combination

- **AC Controller** 

  - 1. TLE26001D (Deck-mounted) 2. TLE01501H (AC Operated BF Plug) 3. *TLN01102A* (Stop Valve Set)\*
- **Self Powered Controller** 

  - 1. TLE26001D (Deck-mounted)
    2. TLE03501H (Self Powered)
    3. TLN01102A (Stop Valve Set)\*
- Battery Operated Controller
  1. TLE26001D (Deck-mounted)
  2. TLE04501H (Battery Operated)
  3. TLN01102A (Stop Valve Set)\*
- **NOTE**
- \*For Thermostatic Please purchase TLE05701A (Thermostat) and TLN01103A (Stop Valve Set) instead