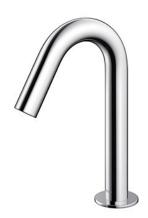

### Touchless Faucet Deck Mounted

### eatures

- Hands-free usage increases hygiene
- Sensor positioned underneath the spout head for more accurate user detection
- SELF POWER Technology: Self-generated power saves electricity (Controller: TLE03501H)
- WATER SAVING
- ECO CAP Technology: TOTO aerated bubble technology adds air to the water to achieve full water jet

## Specifications 5 |

Flow Rate: 1.3L/min

Water Pressure: 0.05MPa ~ 0.75MPa Finish: Nickel Chrome