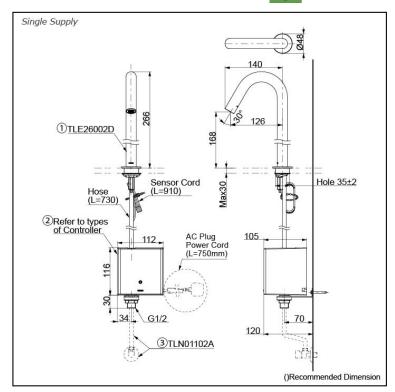

## Parts description

Single Supply Combination

- **AC Controller** 

  - 1. TLE26002D (Deck-mounted) 2. TLE01501H (AC Operated BF Plug) 3. *TLN01102A* (Stop Valve Set)\*
- **Self Powered Controller** 

  - 1. TLE26002D (Deck-mounted) 2. TLE03501H (Self Powered) 3. TLN01102A (Stop Valve Set)\*
- **Battery Operated Controller** 
  - 1. TLE26002D (Deck-mounted) 2. TLE04501H (Battery Operated) 3. TLN01102A (Stop Valve Set)\*
- **NOTE**