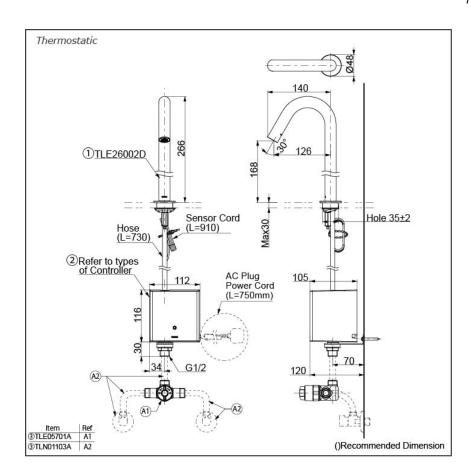

## Parts description

Single Supply Combination

- **AC Controller** 

  - 1. TLE26002D (Deck-mounted) 2. TLE01501H (AC Operated BF Plug) 3. *TLN01102A* (Stop Valve Set)\*
- **Self Powered Controller** 

  - 1. TLE26002D (Deck-mounted) 2. TLE03501H (Self Powered) 3. TLN01102A (Stop Valve Set)\*
- **Battery Operated Controller** 
  - 1. TLE26002D (Deck-mounted) 2. TLE04501H (Battery Operated) 3. TLN01102A (Stop Valve Set)\*
- **NOTE**

\*For Thermostatic Please purchase TLE05701A (Thermostat) and TLN01103A (Stop Valve Set) instead