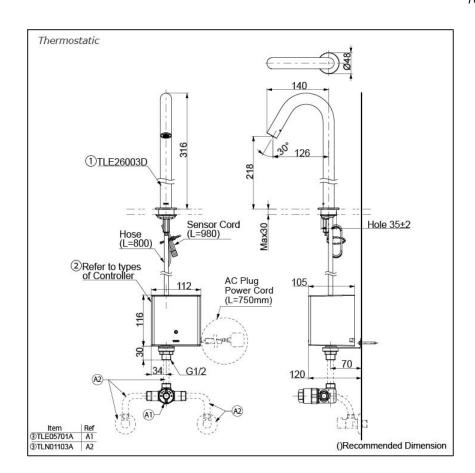

## Parts description

Single Supply Combination

- **AC Controller** 

  - 1. TLE26003D (Deck-mounted) 2. TLE01501H (AC Operated BF Plug) 3. *TLN01102A* (Stop Valve Set)\*
- **Self Powered Controller** 

  - 1. TLE26003D (Deck-mounted) 2. TLE03501H (Self Powered) 3. TLN01102A (Stop Valve Set)\*
- **Battery Operated Controller** 
  - 1. TLE26003D (Deck-mounted) 2. TLE04501H (Battery Operated) 3. TLN01102A (Stop Valve Set)\*
- **NOTE**
- \*For Thermostatic Please purchase TLE05701A (Thermostat) and TLN01103A (Stop Valve Set) instead