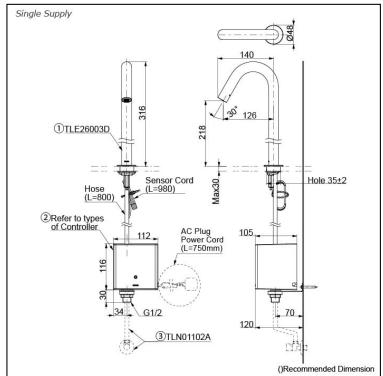

## Parts description

Single Supply Combination

- **AC Controller** 

  - 1. TLE26003D (Deck-mounted) 2. TLE01501H (AC Operated BF Plug) 3. *TLN01102A* (Stop Valve Set)\*
- **Self Powered Controller** 

  - 1. TLE26003D (Deck-mounted) 2. TLE03501H (Self Powered) 3. TLN01102A (Stop Valve Set)\*
- **Battery Operated Controller** 
  - 1. TLE26003D (Deck-mounted) 2. TLE04501H (Battery Operated) 3. TLN01102A (Stop Valve Set)\*
- **NOTE**
- \*For Thermostatic Please purchase TLE05701A (Thermostat) and TLN01103A (Stop Valve Set) instead