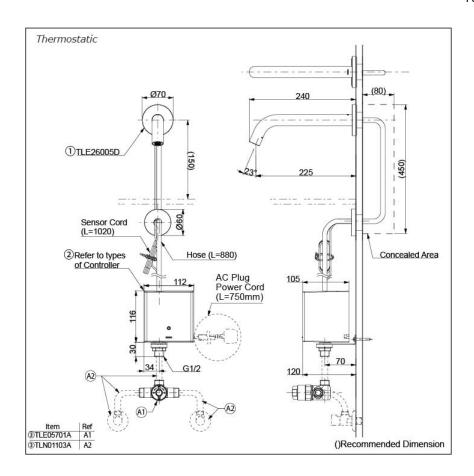

# Parts description

Single Supply Combination

- **AC Controller** 

  - 1. TLE26005D (Deck-mounted) 2. TLE01501H (AC Operated BF Plug) 3. *TLN01102A* (Stop Valve Set)\*
- **Self Powered Controller** 

  - 1. TLE26005D (Deck-mounted)
    2. TLE03501H (Self Powered)
    3. TLN01102A (Stop Valve Set)\*
- Battery Operated Controller
  1. TLE26005D (Deck-mounted)
  2. TLE04501H (Battery Operated)
  3. TLN01102A (Stop Valve Set)\*
- **NOTE**
- \*For Thermostatic Please purchase TLE05701A (Thermostat) and TLN01103A (Stop Valve Set) instead