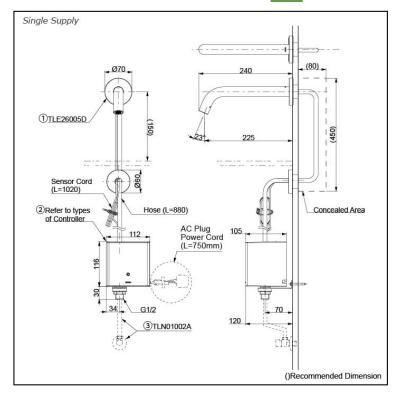

# Parts description

Single Supply Combination

- **AC Controller** 

  - 1. TLE26005D (Deck-mounted) 2. TLE01501H (AC Operated BF Plug) 3. *TLN01102A* (Stop Valve Set)\*
- **Self Powered Controller** 

  - 1. TLE26005D (Deck-mounted)
    2. TLE03501H (Self Powered)
    3. TLN01102A (Stop Valve Set)\*
- Battery Operated Controller
  1. TLE26005D (Deck-mounted)
  2. TLE04501H (Battery Operated)
  3. TLN01102A (Stop Valve Set)\*
- **NOTE**
- \*For Thermostatic Please purchase TLE05701A (Thermostat) and TLN01103A (Stop Valve Set) instead