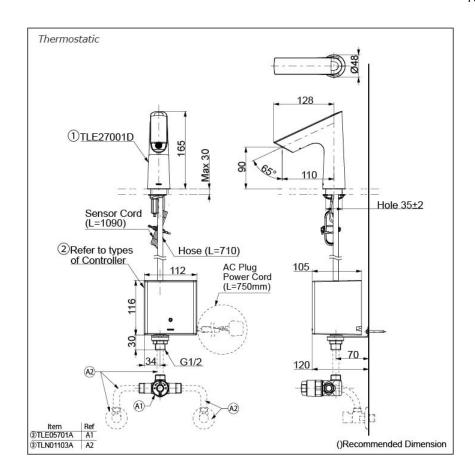

# Parts description

Single Supply Combination

- **AC Controller** 

  - 1. TLE27001D (Deck-mounted) 2. TLE01501H (AC Operated BF Plug) 3. *TLN01102A* (Stop Valve Set)\*
- **Self Powered Controller** 

  - 1. TLE27001D (Deck-mounted)
    2. TLE03501H (Self Powered)
    3. TLN01102A (Stop Valve Set)\*
- - Battery Operated Controller
    1. TLE27001D (Deck-mounted)
    2. TLE04501H (Battery Operated)
    3. TLN01102A (Stop Valve Set)\*

#### **NOTE**

\*For Thermostatic Please purchase TLE05701A (Thermostat) and TLN01103A (Stop Valve Set) instead