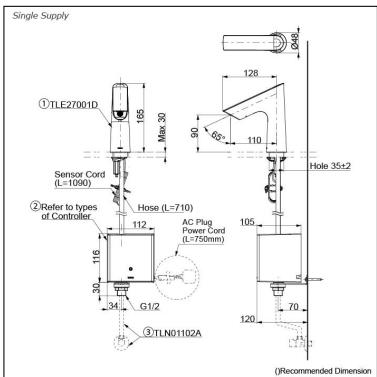

# Parts description

Single Supply Combination

- **AC Controller** 

  - 1. TLE27001D (Deck-mounted) 2. TLE01501H (AC Operated BF Plug) 3. *TLN01102A* (Stop Valve Set)\*
- **Self Powered Controller** 

  - 1. TLE27001D (Deck-mounted)
    2. TLE03501H (Self Powered)
    3. TLN01102A (Stop Valve Set)\*
- - Battery Operated Controller
    1. TLE27001D (Deck-mounted)
    2. TLE04501H (Battery Operated)
    3. TLN01102A (Stop Valve Set)\*

#### **NOTE**

\*For Thermostatic Please purchase TLE05701A (Thermostat) and TLN01103A (Stop Valve Set) instead