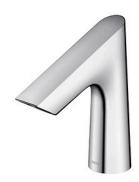

### Touchless Faucet Deck Mounted

### eatures

- Hands-free usage increases hygiene
- Sensor positioned underneath the spout head for more accurate user detection
- SELF POWER Technology: Self-generated power saves electricity (Controller: TLE03501H)
- WATER SAVING
- ECO CAP Technology: TOTO aerated bubble technology adds air to the water to achieve full water jet