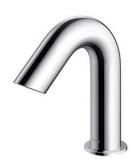

### Touchless Faucet Deck Mounted

### eatures

- Hands-free usage increases hygiene
- Sensor positioned underneath the spout head for more accurate user detection
- SELF POWER Technology: Self-generated power saves electricity (Controller: TLE03501H)
- WATER SAVING
- ECO CAP Technology: TOTO aerated bubble technology adds air to the water to achieve full water jet

# Specifications 5 4 1

Flow Rate: 1.3L/min

Water Pressure: 0.05MPa ~ 0.75MPa Finish: Nickel Chrome