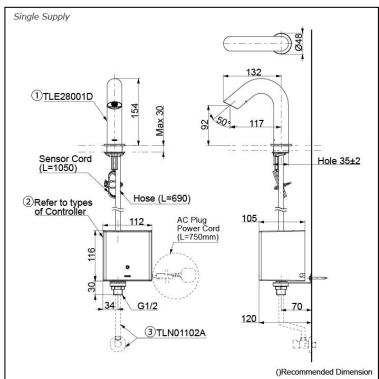

# Parts description

Single Supply Combination

- **AC Controller** 

  - 1. TLE28001D (Deck-mounted) 2. TLE01501H (AC Operated BF Plug) 3. *TLN01102A* (Stop Valve Set)\*
- **Self Powered Controller** 

  - 1. TLE28001D (Deck-mounted)
    2. TLE03501H (Self Powered)
    3. TLN01102A (Stop Valve Set)\*
- Battery Operated Controller
  1. TLE28001D (Deck-mounted)
  2. TLE04501H (Battery Operated)
  3. TLN01102A (Stop Valve Set)\*
- **NOTE**
- \*For Thermostatic Please purchase TLE05701A (Thermostat) and TLN01103A (Stop Valve Set) instead