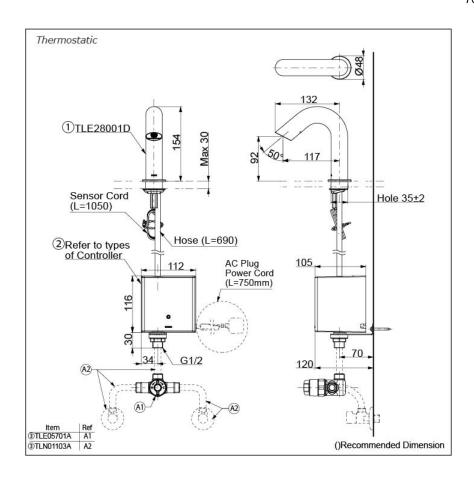

# Parts description

Single Supply Combination

- **AC Controller** 

  - 1. TLE28001D (Deck-mounted) 2. TLE01501H (AC Operated BF Plug) 3. *TLN01102A* (Stop Valve Set)\*
- **Self Powered Controller** 

  - 1. TLE28001D (Deck-mounted)
    2. TLE03501H (Self Powered)
    3. TLN01102A (Stop Valve Set)\*
- Battery Operated Controller
  1. TLE28001D (Deck-mounted)
  2. TLE04501H (Battery Operated)
  3. TLN01102A (Stop Valve Set)\*
- **NOTE**
- \*For Thermostatic Please purchase TLE05701A (Thermostat) and TLN01103A (Stop Valve Set) instead