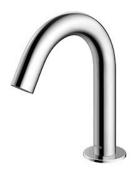

### Touchless Faucet Deck Mounted

### eatures

- Hands-free usage increases hygiene
- Sensor positioned underneath the spout head for more accurate user detection
- SELF POWER Technology: Self-generated power saves electricity (Controller: TLE03501H)
- WATER SAVING
- ECO CAP Technology: TOTO aerated bubble technology adds air to the water to achieve full water jet

# Specifications 5 4 1

Flow Rate: 1.3L/min

Water Pressure: 0.05MPa ~ 0.75MPa Finish: Nickel Chrome