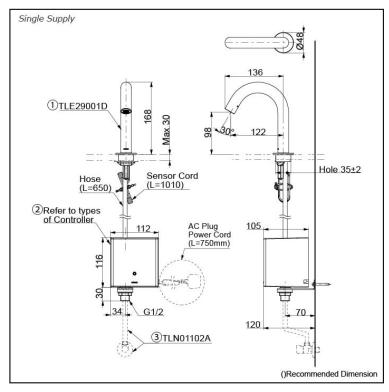

# Parts description

Single Supply Combination

- **AC Controller** 

  - 1. TLE29001D (Deck-mounted) 2. TLE01501H (AC Operated BF Plug) 3. *TLN01102A* (Stop Valve Set)\*
- **Self Powered Controller** 

  - 1. TLE29001D (Deck-mounted)
    2. TLE03501H (Self Powered)
    3. TLN01102A (Stop Valve Set)\*
- Battery Operated Controller
  1. TLE29001D (Deck-mounted)
  2. TLE04501H (Battery Operated)
  3. TLN01102A (Stop Valve Set)\*
- **NOTE**
- \*For Thermostatic Please purchase TLE05701A (Thermostat) and TLN01103A (Stop Valve Set) instead