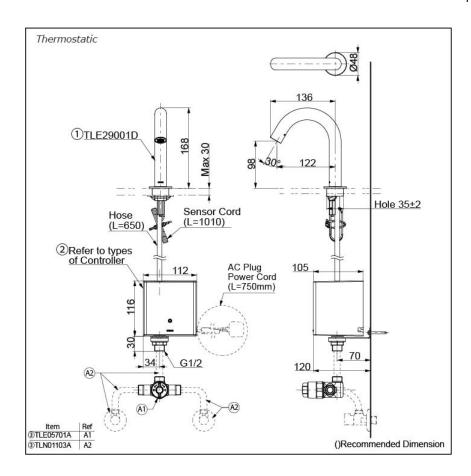

# Parts description

Single Supply Combination

- **AC Controller** 

  - 1. TLE29001D (Deck-mounted) 2. TLE01501H (AC Operated BF Plug) 3. *TLN01102A* (Stop Valve Set)\*
- **Self Powered Controller** 

  - 1. TLE29001D (Deck-mounted)
    2. TLE03501H (Self Powered)
    3. TLN01102A (Stop Valve Set)\*
- Battery Operated Controller
  1. TLE29001D (Deck-mounted)
  2. TLE04501H (Battery Operated)
  3. TLN01102A (Stop Valve Set)\*
- **NOTE**
- \*For Thermostatic Please purchase TLE05701A (Thermostat) and TLN01103A (Stop Valve Set) instead