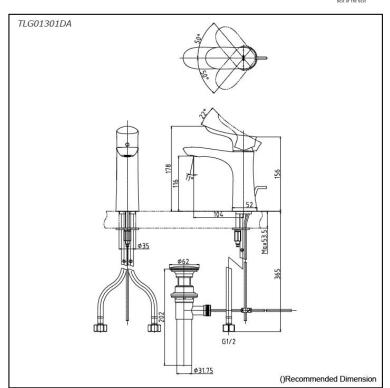

# TLG01301DA

## Parts description

 TLG01301DA Single Lever Lavatory Faucet (w/ pop-up waste)