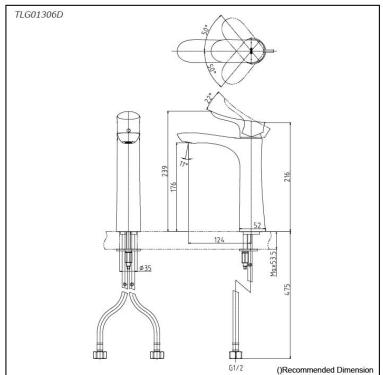

# **TLG01306D**

#### Parts description

TLG01306D • Single Lever Lavatory Faucet (Semi-tall Vessel) (w/o Pop-up Waste)