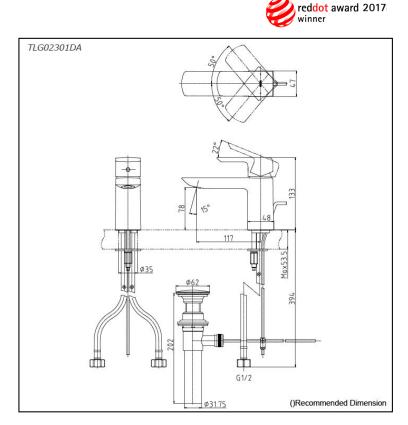

# TLG02301DA

## **Parts description**

 TLG02301DA Single Lever Lavatory Faucet (w/ Pop-up Waste)