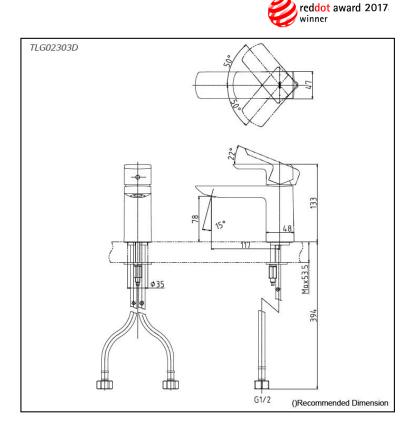

## TLG02303D

## Parts description

 TLG02303D Single Lever Lavatory Faucet (w/o Pop-up Waste)