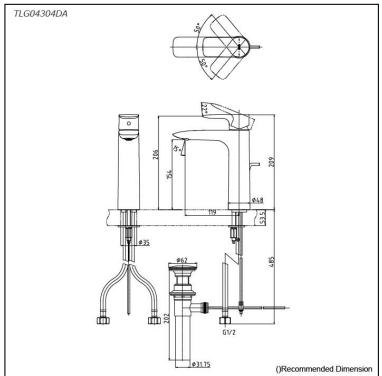

## Parts description

**TLG04304DA**Single Lever Lavatory Faucet (Semi-tall Vessel) (w/ Pop-up Waste)