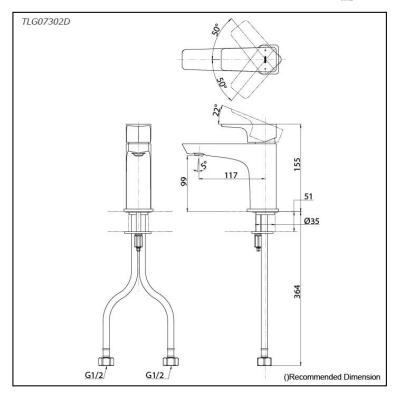

# TLG07302D

### Parts description

#### TLG07302D Single Lever Lavatory Faucet (w/o Pop-up Waste)