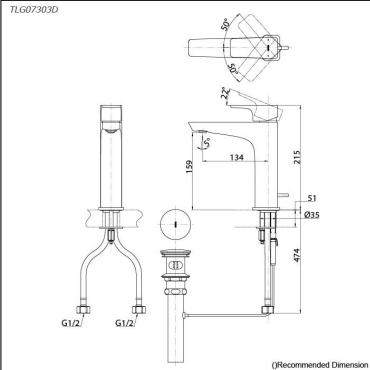

## Parts description

TLG07303D • Single Lever Lavatory Faucet (w/ Pop-up Waste)