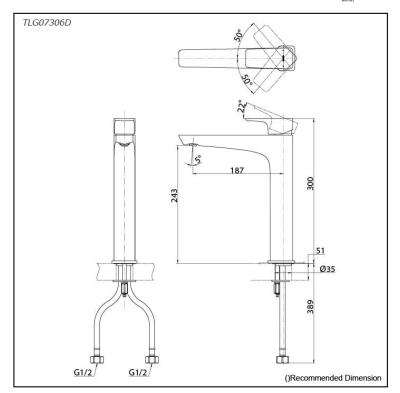

# TLG07306D

- A beauty of traditional craft in characteristic sculptural form
- V-shaped edge extends up to the end of the spout generate multi sided reflections
- Easy Installation and Usage
- Long lasting, COMFORT GLIDE mechanism for a smooth operation

# **S**pecifications

| Finish:         | Chrome         |
|-----------------|----------------|
| Material:       | Brass          |
| Water Pressure: | 0.05MPa~1.0MPa |

#### TLG07306D Single Lever Lavatory Faucet (w/o Pop-up Waste)