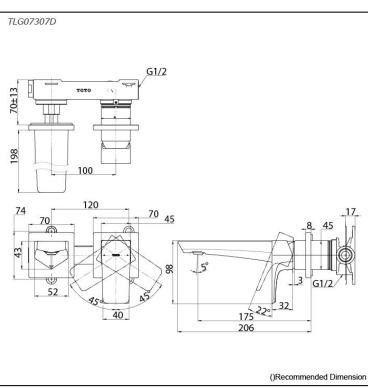

## TLG07307D

#### Parts description

TLG07307D • Wall Mount Single Lever Lavatory Faucet (Short Spout) (w/o Waste Fittings)