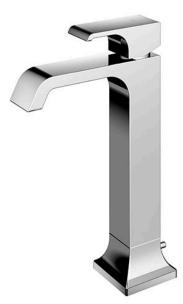

### **FAUCETS**

GC Series Single Lever Lavatory Faucet (w/ Pop-up Waste)

# **F**eatures

 Breadth and symbolism of classic design in a contemporary form

**TLG08305D** 

- Elegant design that stood the test of time while transitioning to a modern design that reflects the present day
- Easy Installation and Usage
- Long lasting, COMFORT GLIDE mechanism for a smooth operation

## Parts description

• TLG08305D Single Lever Lavatory Faucet (w/ Pop-up Waste)