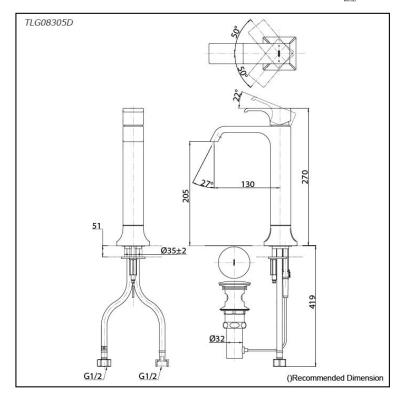

# **F**eatures

 Breadth and symbolism of classic design in a contemporary form

**TLG08305D** 

- Elegant design that stood the test of time while transitioning to a modern design that reflects the present day
- Easy Installation and Usage
- Long lasting, COMFORT GLIDE mechanism for a smooth operation

## **S**pecifications

Finish:ChromeMaterial:BrassWater Pressure:0.05MPa~1.0MPa

## Parts description

• TLG08305D Single Lever Lavatory Faucet (w/ Pop-up Waste)