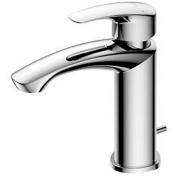

#### **FAUCETS**

GM Series Single Lever Lavatory Faucet (w/ Pop-up Waste)

# **F**eatures

- Bold parallel arches and reflective curves in an assertive design
- A majestic dignity of outstanding architecture - the arch of its spout and columnar body imposing a further accentuated presence that highlights it edges
- Easy Installation and Usage
- Long lasting, COMFORT GLIDE mechanism for a smooth operation

## **S**pecifications

| Finish:         | Chrome         |
|-----------------|----------------|
| Material:       | Brass          |
| Water Pressure: | 0.05MPa~1.0MPa |