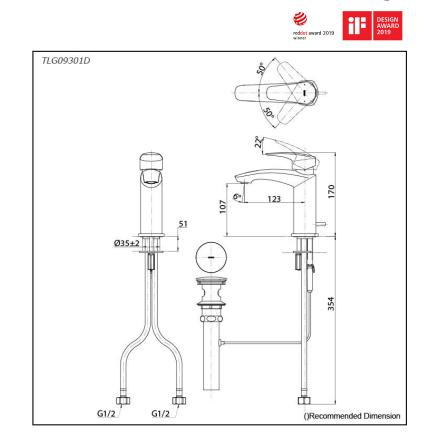

# TLG09301D

### Parts description

 TLG09301D Single Lever Lavatory Faucet (w/ Pop-up Waste)