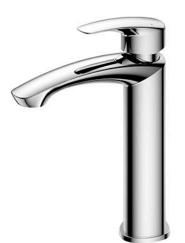

### FAUCETS

GM Series Single Lever Lavatory Faucet (Semi-tall Vessel) (w/o Pop-up Waste)

# **F**eatures

- Bold parallel arches and reflective curves in an assertive design
- A majestic dignity of outstanding architecture - the arch of its spout and columnar body imposing a further accentuated presence that highlights it edges
- Easy Installation and Usage
- Long lasting, COMFORT GLIDE mechanism for a smooth operation