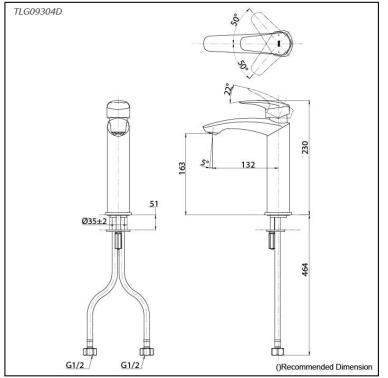

# TLG09304D

## **S**pecifications

| Finish:   |
|-----------|
| Material: |
|           |

Water Pressure: 0.05MPa~1.0MPa

Chrome Brass