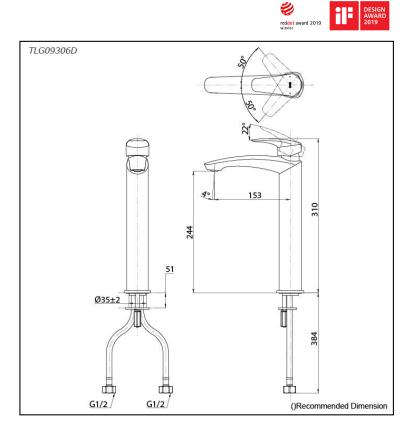

# **TLG09306D**

### **S**pecifications

| Finish:         | Chrome         |
|-----------------|----------------|
| Material:       | Brass          |
| Water Pressure: | 0.05MPa~1.0MPa |

arts description Ρ

TLG09306D Single Lever Lavatory Faucet (w/o Pop-up Waste)