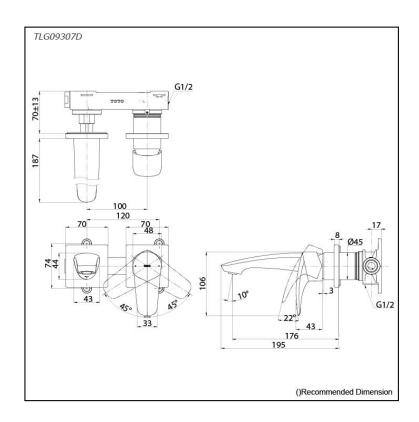

## Parts description

TLG09307D Wall Mount Single Lever Lavatory Faucet (Short Spout) (w/o Waste Fittings)