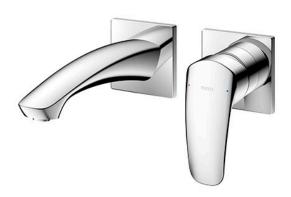

## **GM Series** Wall-Mount Single Lever Lavatory Faucet (Short Spout) (w/o Pop-up Waste)

- Bold parallel arches and reflective curves in an assertive design
- A majestic dignity of outstanding architecture the arch of its spout and columnar body imposing a further accentuated presence that highlights it
- Easy Installation and Usage
- Long lasting, COMFORT GLIDE mechanism for a smooth operation