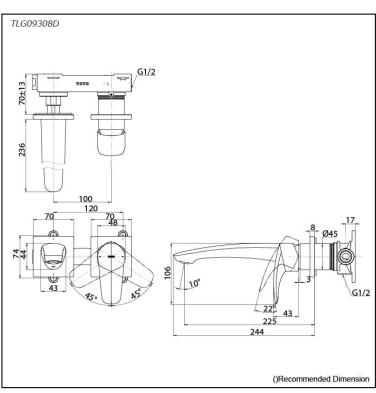

#### **FAUCETS**

GM Series Wall-Mount Single Lever Lavatory Faucet (Long Spout) (w/o Pop-up Waste)

# **TLG09308D**

## Parts description

- TLG09308D •
  - Wall Mount Single Lever Lavatory Faucet (Long Spout) (w/o Waste Fittings)