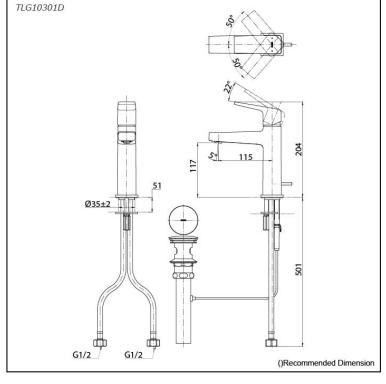

## **FAUCETS**

**GB** Series Single Lever Lavatory Faucet (w/ Pop-up Waste)

# **TLG10301D**



- Stately squareness and beveled edges imbue a space with dignity
- Gently beveled with balanced highlights accentuate the shape of the gradually narrowing spout
- Easy Installation and Usage
- Long lasting, COMFORT GLIDE mechanism for a smooth operation

# Specifications 5 1 2 1

| Finish:         | Chrome         |
|-----------------|----------------|
| Material:       | Brass          |
| Water Pressure: | 0.05MPa~1.0MPa |

### Parts description

TLG10301D Single Lever Lavatory Faucet (w/ Pop-up Waste)

#### Certifications



reddot winner 2020