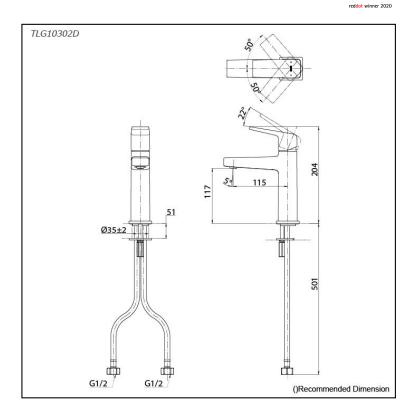

# TLG10302D

## Parts description

 TLG10302D Single Lever Lavatory Faucet (w/o Pop-up Waste)