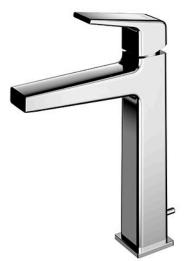

# **F**eatures

 Stately squareness and beveled edges imbue a space with dignity

**TLG10303D** 

- Gently beveled with balanced highlights accentuate the shape of the gradually narrowing spout
- Easy Installation and Usage
- Long lasting, COMFORT GLIDE mechanism for a smooth operation

## Parts description

• TLG10303D Single Lever Lavatory Faucet (w/ Pop-up Waste)