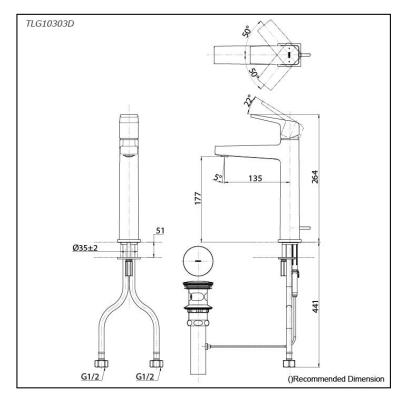

## **S**pecifications

| Finish:         | Chrome         |
|-----------------|----------------|
| Material:       | Brass          |
| Water Pressure: | 0.05MPa~1.0MPa |

## Parts description

• TLG10303D Single Lever Lavatory Faucet (w/ Pop-up Waste)