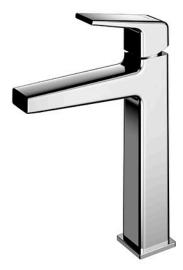

#### GB Series Single Lever Lavatory Faucet (Semi-tall Vessel) (w/o Pop-up Waste)

# **F**eatures

• Stately squareness and beveled edges imbue a space with dignity

**TLG10304D** 

- Gently beveled with balanced highlights accentuate the shape of the gradually narrowing spout
- Easy Installation and Usage
- Long lasting, COMFORT GLIDE mechanism for a smooth operation