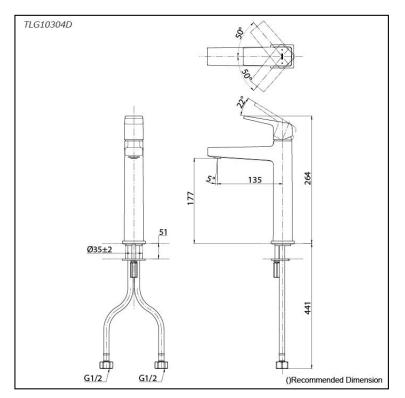

### **FAUCETS**

#### GB Series Single Lever Lavatory Faucet (Semi-tall Vessel) (w/o Pop-up Waste)



# **F**eatures

• Stately squareness and beveled edges imbue a space with dignity

**TLG10304D** 

- Gently beveled with balanced highlights accentuate the shape of the gradually narrowing spout
- Easy Installation and Usage
- Long lasting, COMFORT GLIDE mechanism for a smooth operation

## **S**pecifications

| Finish:         | Chrome         |
|-----------------|----------------|
| Material:       | Brass          |
| Water Pressure: | 0.05MPa~1.0MPa |

## Parts description

TLG10304D Single Lever Lavatory Faucet (w/o Pop-up Waste)

#### Certifications



reddot winner 2020