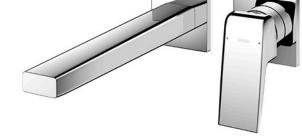

#### FAUCETS

GB Series Wall-Mount Single Lever Lavatory Faucet (Long Spout) (w/o Pop-up Waste)

# **F**eatures

- Stately squareness and beveled edges imbue a space with dignity
- Gently beveled with balanced highlights accentuate the shape of the gradually narrowing spout
- Easy Installation and Usage
- Long lasting, COMFORT GLIDE mechanism for a smooth operation