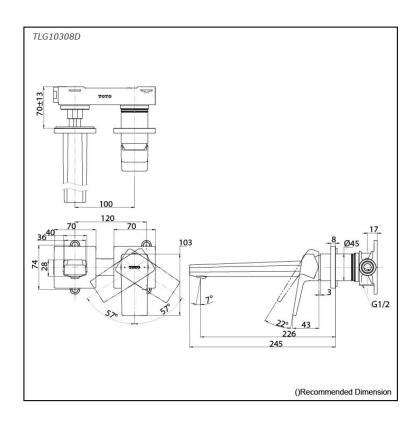

# TLG10308D

## **S**pecifications

| Finish:         | Chrome         |
|-----------------|----------------|
| Material:       | Brass          |
| Water Pressure: | 0.05MPa~1.0MPa |

### Parts description

TLG10308D
Wall Mount Single Lever Lavatory Faucet
(Long Spout) (w/o Waste Fittings)