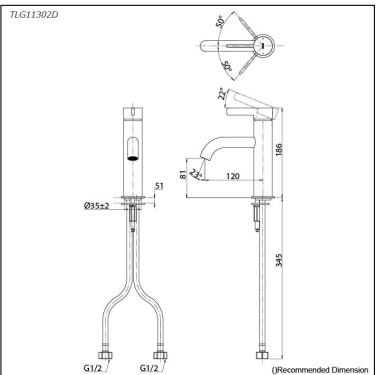

# **TLG11302D**

### Parts description

TLG11302D Single Lever Lavatory Faucet (w/o Pop-up Waste) .